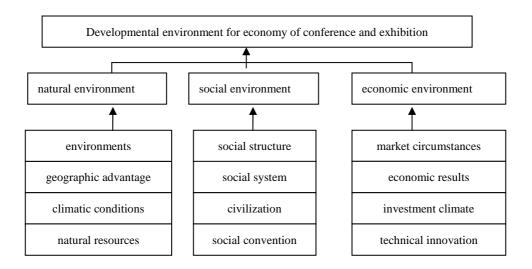

2 The Integrated System of economy of conference and exhibition on developmental

#### environment

The developmental environment for the economy of conference and exhibition is mainly composed of the natural environment, social environment and economic environment. It is propitious for the economic development to sponsor or undertake large-scale exhibition in virtue of the unique natural conditions and favorable social environment by combining local economic and cultural characteristics. The urban agglomeration embrace Poyang Lake has an excellent ecological environment, which also has provided favorable conditions to found Eco-Industrial Expo, Economic Forum embrace Poyang Lake and Economic Expo embrace Poyang Lake.

Pic. 1 The Integrated System of economy of conference and exhibition on developmental environment

The conference and exhibition in the economy ecological area embrace Poyang Lake takes full advantage of its location advantages, industry advantages, and ecological advantages to set up a pageant to display its superiority on environments and resources, and elevates the conference and exhibition to be a characteristic, brands, scale, cultural and effective pageant.