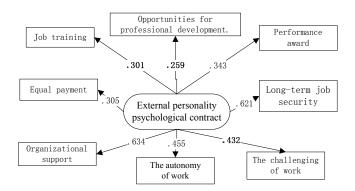

Figure 8 The Correlation Analysis Between Key Factors and External Psychological Contract

Also, the paper finds out key factors which influencing the type of personality external control of personality. The arrangement is as following: organizational support, long-term job security, the autonomy of work, the challenging of work, performance award, equal payment, job training.