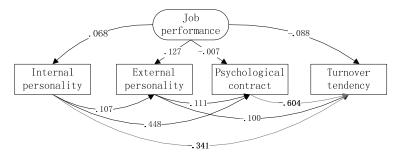

#### 3.1 Correlation analysis among key traits

By analyzing the software outsourcing personnel's personality and psychological contract correlation, the paper studies the relationship among the personality, the psychological contract, and the turnover intention .From the figure below, the internal control character and the psychological contract takes a positive correlation (r=0.448) which shows that the psychological contract of establishment and management will be higher for the expatriates who have character that turning to the internal control. So when recruiting talents, it is effectiveness for the enterprise to focus on internal control type character traits. It is negatively associated between the internal control of personality characteristics and turnover intention (r=-0.341), which show that the higher the internal control of personality is, the lower turnover intention is. Moreover, it has a negative correlation of the psychological contract and turnover intention for the enterprises and expatriates (r=-0.604), which shows that the psychological contract of expatriates is better while turnover intention is lower.

Figure 6 The results of correlation analysis among key traits