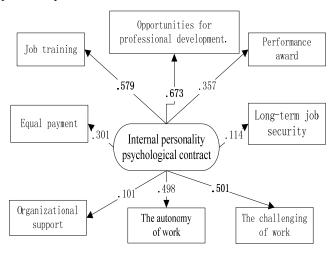

#### 3.2 Correlation analysis between key factors and psychological contract

From the study results, the paper finds out the influence key factors in software outsourcing industry: Job training, Opportunities for professional development, rewarding performance, Equal payment, Long-term job security, Organization support, the autonomy of work, the challenging of work. In accordance with the "internal control of personality questionnaire", the paper classifies the correlation of internal control as personality and researches on the psychological contract key factors on the condition of different personality traits.

Figure 7 The correlation analysis between key factors and internal psychological contract

By the correlation analysis in software outsourcing industry, the key factors which influencing the type of personality internal control personality for expatriates in turn is: opportunities for professional development, job training, the challenging of work, the autonomy of work, performance award, equal payment, long-term job security, organizational support. Then the correlation analysis of external control key factors is as follows: